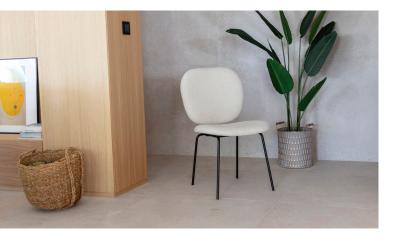

#### **Measures**

Width: 59cm Heigth: 80cm Depth: 65cm Seat heigth: 42cm

Arm heigth:

Back heigth: 38cm

Depth open: