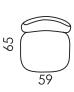

#### **Measures**

Width: 59cm Heigth: 80cm Depth: 65cm Seat heigth: 42cm

Arm heigth:

Back heigth: 38cm

Depth open: