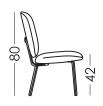

#### **Measures**

Width: 59cm Heigth: 80cm Depth: 65cm Seat heigth: 42cm

Arm heigth:

Back heigth: 38cm

Depth open: